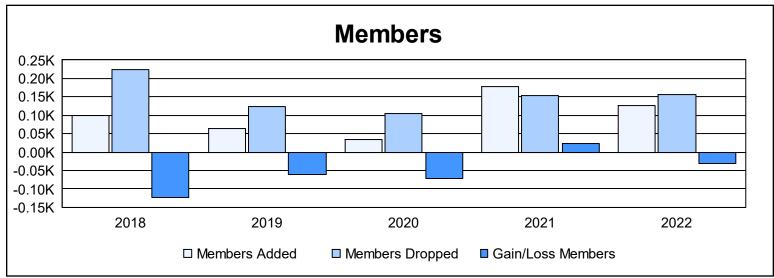

District F 3 As of June 2022 Cumulative

| Year      | New<br>Clubs | Dropped<br>Clubs | Gain/<br>Loss<br>Clubs | New<br>Members | Charter<br>Members | Reinstate<br>Members | Transfer<br>Members | Total<br>Member<br>Added | Total<br>Members<br>Dropped | Gain/<br>Loss<br>Members |
|-----------|--------------|------------------|------------------------|----------------|--------------------|----------------------|---------------------|--------------------------|-----------------------------|--------------------------|
| 2017-2018 | 1            | 4                | -3                     | 53             | 29                 | 17                   | 1                   | 100                      | 224                         | -124                     |
| 2018-2019 | 0            | 1                | -1                     | 48             | 0                  | 17                   | 0                   | 65                       | 125                         | -60                      |
| 2019-2020 | 0            | 3                | -3                     | 25             | 0                  | 8                    | 0                   | 33                       | 104                         | -71                      |
| 2020-2021 | 4            | 6                | -2                     | 56             | 87                 | 29                   | 5                   | 177                      | 154                         | 23                       |
| 2021-2022 | 0            | 3                | -3                     | 67             | 3                  | 54                   | 2                   | 126                      | 157                         | -31                      |
| Average   | 1            | 3                | -2                     | 50             | 24                 | 25                   | 2                   | 100                      | 153                         | -53                      |