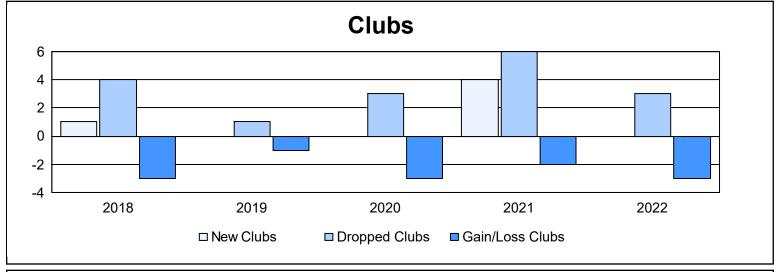

District F 3 As of June 2022 Cumulative

| Year      | New<br>Clubs | Dropped<br>Clubs | Gain/<br>Loss<br>Clubs | New<br>Members | Charter<br>Members | Reinstate<br>Members | Transfer<br>Members | Total<br>Member<br>Added | Total<br>Members<br>Dropped | Gain/<br>Loss<br>Members |
|-----------|--------------|------------------|------------------------|----------------|--------------------|----------------------|---------------------|--------------------------|-----------------------------|--------------------------|
| 2017-2018 | 1            | 4                | -3                     | 53             | 29                 | 17                   | 1                   | 100                      | 224                         | -124                     |
| 2018-2019 | 0            | 1                | -1                     | 48             | 0                  | 17                   | 0                   | 65                       | 125                         | -60                      |
| 2019-2020 | 0            | 3                | -3                     | 25             | 0                  | 8                    | 0                   | 33                       | 104                         | -71                      |
| 2020-2021 | 4            | 6                | -2                     | 56             | 87                 | 29                   | 5                   | 177                      | 154                         | 23                       |
| 2021-2022 | 0            | 3                | -3                     | 67             | 3                  | 54                   | 2                   | 126                      | 157                         | -31                      |
| Average   | 1            | 3                | -2                     | 50             | 24                 | 25                   | 2                   | 100                      | 153                         | -53                      |